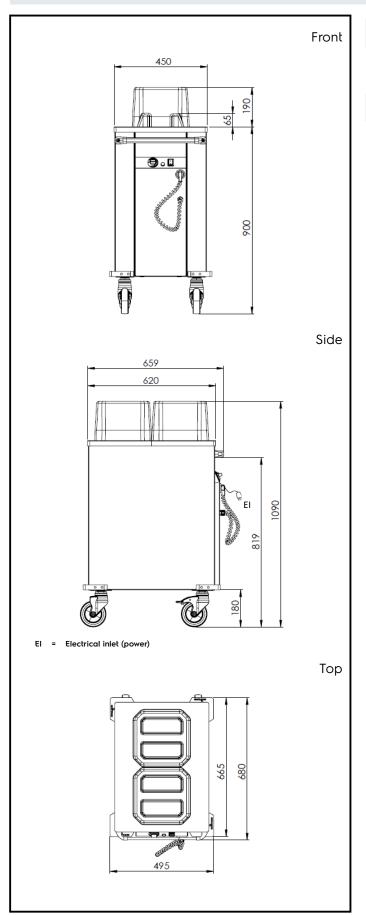

### **Key Information:**

External dimensions, Width: 700 mm
External dimensions, Depth: 495 mm
External dimensions, Height: 1090 mm

Wheel material: Wheel diameter:

Net weight: 36 kg

Service Trolleys Heated Plate Dispenser Trolley, 2 cylinders - Ø180-240 mm