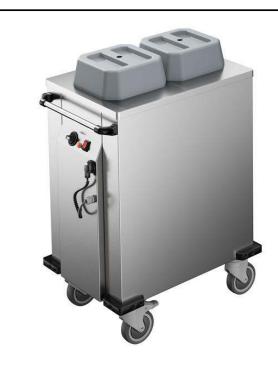

341183 (F33HA)

Heated Plate Dispenser Trolley, double cylinder, plate diameter 180-240 mm

#### Item No.

Plate lowerator suitable to warm, transport and distribute plates. Two cylinders plate lowerator: each cylinder can accommodate up to 50 plates of 240 mm diameter. Guiding profiles inside the cartridges allows to accommodate different shaped plates/bowls. Constructed entirely in 304 AISI stainless steel. Unit has 4 swivel castors, two with brakes.

#### Main Features

- CB and CE certifed by a third party notified body.
- Guiding profiles inside the cartridges allows to accommodate different shaped plates/bowls.
- Plate lowerator suitable to warm, transport and distribute plates.
- Sprung cylinders allow plates of different weights to be stacked.
- Two cylinders plate lowerator: each cylinder can accommodate up to 50 plates of 240 mm diameter

#### Construction

- IPx4 water protection.
- Constructed entirely in 304 AISI stainless steel.
- 1,8 mt spiral cable with schuko plug.
- Unit has 4 swivel castors, 2 with brakes.
- Unit has a handle to easily move the trolley.
- Bumpers on corners.